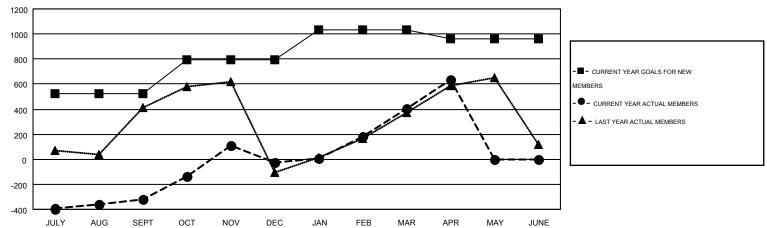

## GOALS AND ACTUAL MEMBERS CUMULATIVE

| DROPPED CLUBS: 9 |       | 282 CLUBS OF 543 ADDED 1 OR MORE      | GENDER DISTRIBUTION |                 |       |
|------------------|-------|---------------------------------------|---------------------|-----------------|-------|
|                  |       | NEW MEMBERS                           | MALE                | 11,082 (80.31%) |       |
|                  |       |                                       | FEMALE              | 2,717 (19.69%)  |       |
| DROPPED MEMBERS  |       |                                       |                     |                 |       |
| DECEASED         | 9     |                                       |                     |                 |       |
| CLUB CANCELLED   | 177   | CLICK HERE FOR HEALTH ASSESSMENT DATA | FAMILY UNIT MEMBERS |                 | 4,791 |
| OTHER            | 1,238 | NOCECOMENT BATTA                      | HEAD OF HOUSEHOLD   |                 | 1,408 |
| TOTAL            | 1,424 |                                       | NON-HEAD OF HOUSEHO | LD              | 3,383 |

## **LOCATION: REP OF BANGLADESH**

GMT: NAZMUL HAQUE

GMT CA 6

| Clubs         |                  |                   |                  |                  | Members               |                    |                                        |                    |                  |
|---------------|------------------|-------------------|------------------|------------------|-----------------------|--------------------|----------------------------------------|--------------------|------------------|
|               | RESU             | LTS FOR 2015-2016 |                  |                  | RESULTS FOR 2015-2016 |                    |                                        |                    |                  |
| QUARTER       | NEW CLUB<br>GOAL | NEW CLUBS         | DROPPED<br>CLUBS | NET<br>GAIN/LOSS | QUARTER               | NEW MEMBER<br>GOAL | CHARTER AND<br>NEW<br>MEMBERS<br>ADDED | DROPPED<br>MEMBERS | NET<br>GAIN/LOSS |
| JULY/AUG/SEPT | 16               | 7                 | 4                | 3                | JULY/AUG/SEPT         | 525                | 519                                    | 836                | -317             |
| OCT/NOV/DEC   | 11               | 17                | 2                | 15               | OCT/NOV/DEC           | 270                | 652                                    | 363                | 289              |
| JAN/FEB/MAR   | 10               | 6                 | 3                | 3                | JAN/FEB/MAR           | 240                | 609                                    | 180                | 429              |
| APR/MAY/JUNE  | 5                | 6                 | 0                | 6                | APR/MAY/JUNE          | -77                | 276                                    | 45                 | 231              |