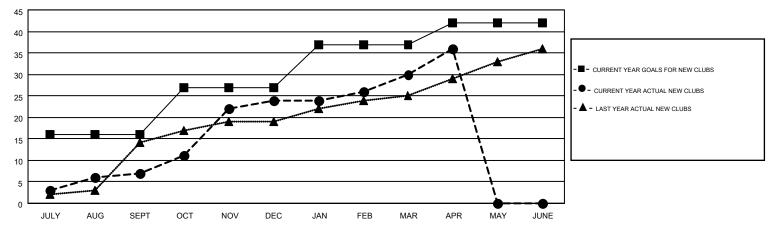

## GOALS AND ACTUAL NEW CLUBS CUMULATIVE

## **LOCATION: REP OF BANGLADESH**

GMT: NAZMUL HAQUE

GMT CA 6

| Clubs         |                  |                   |                  |                  | Members               |                    |                                        |                    |                  |
|---------------|------------------|-------------------|------------------|------------------|-----------------------|--------------------|----------------------------------------|--------------------|------------------|
|               | RESU             | LTS FOR 2015-2016 |                  |                  | RESULTS FOR 2015-2016 |                    |                                        |                    |                  |
| QUARTER       | NEW CLUB<br>GOAL | NEW CLUBS         | DROPPED<br>CLUBS | NET<br>GAIN/LOSS | QUARTER               | NEW MEMBER<br>GOAL | CHARTER AND<br>NEW<br>MEMBERS<br>ADDED | DROPPED<br>MEMBERS | NET<br>GAIN/LOSS |
| JULY/AUG/SEPT | 16               | 7                 | 4                | 3                | JULY/AUG/SEPT         | 525                | 519                                    | 836                | -317             |
| OCT/NOV/DEC   | 11               | 17                | 2                | 15               | OCT/NOV/DEC           | 270                | 652                                    | 363                | 289              |
| JAN/FEB/MAR   | 10               | 6                 | 3                | 3                | JAN/FEB/MAR           | 240                | 609                                    | 180                | 429              |
| APR/MAY/JUNE  | 5                | 6                 | 0                | 6                | APR/MAY/JUNE          | -77                | 276                                    | 45                 | 231              |